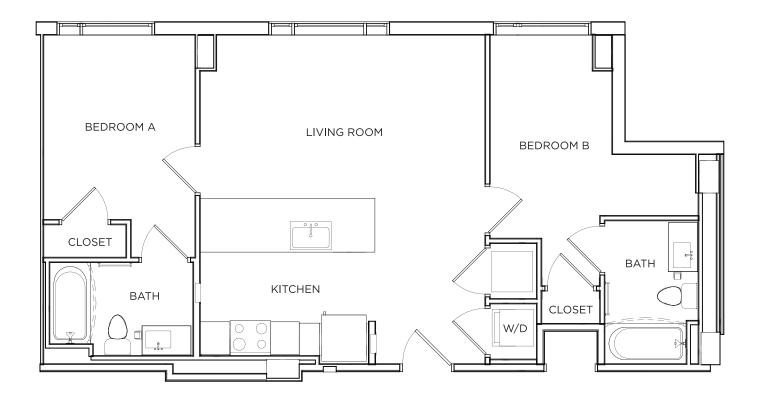

#### BRADFORD 1 850 SQ FT\*

2 X 2

| _   |               |
|-----|---------------|
| Φ D | /MONTH        |
| D   | / IVIC /IVI H |
|     |               |

\*Floor plans vary slightly in size and layout based on location in building.