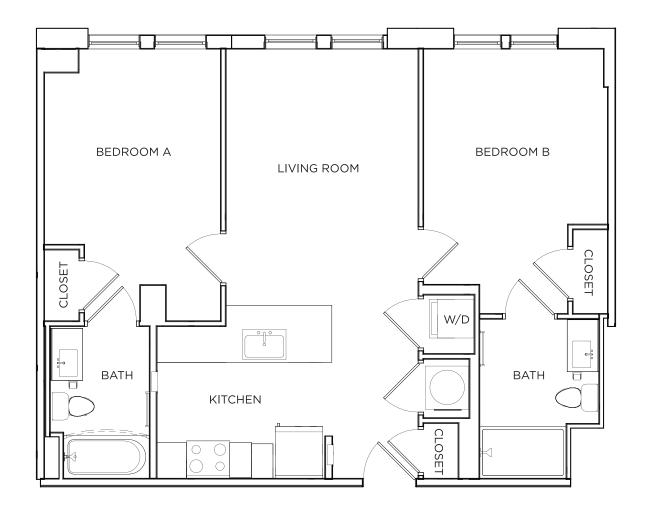

#### BRADFORD 1 850 SQ FT\*

2 X 2

| _   |               |
|-----|---------------|
| Φ D | /MONTH        |
| D   | / IVIC /IVI H |
|     |               |

\*Floor plans vary slightly in size and layout based on location in building.