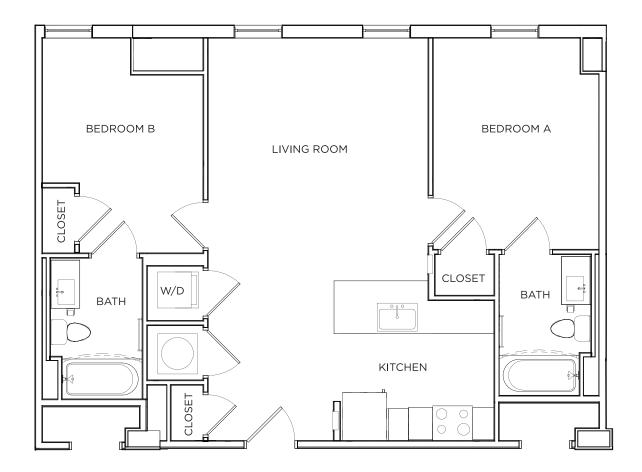

# BRADFORD 2 866 SQ FT\*

2 X 2

| _        |                |
|----------|----------------|
| ₫ .      | /MONTH         |
| <b>D</b> | / IVIC ) N I H |
|          |                |

\*Floor plans vary slightly in size and layout based on location in building.