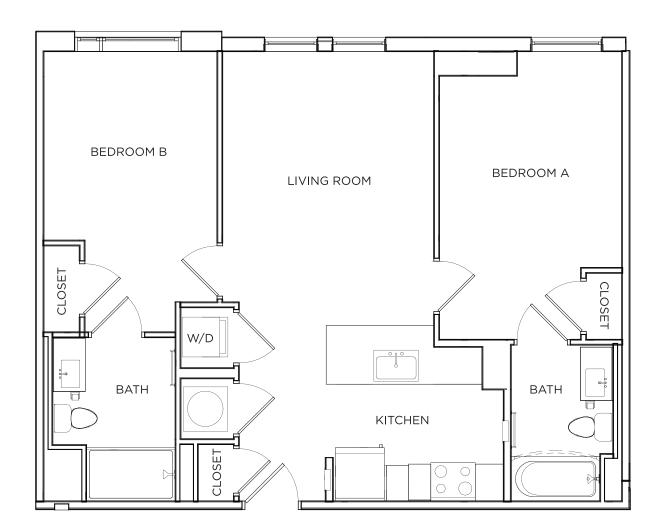

# BRADFORD 2 866 SQ FT\*

2 X 2

| _        |                |
|----------|----------------|
| ₫ .      | /MONTH         |
| <b>D</b> | / IVIC ) N I H |
|          |                |

\*Floor plans vary slightly in size and layout based on location in building.