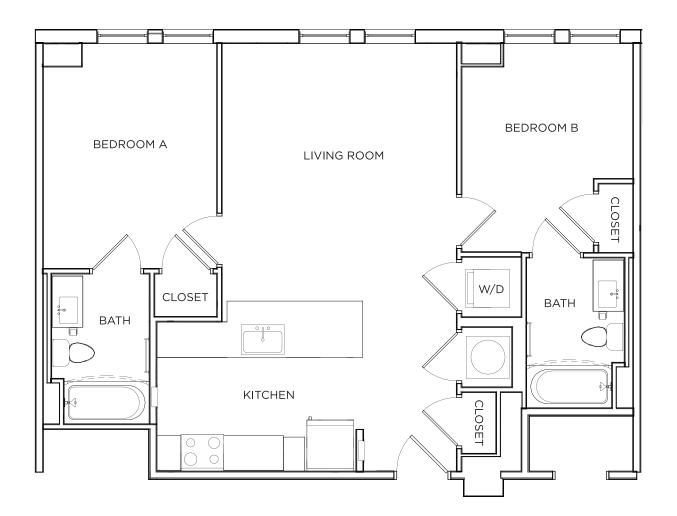

# BRADFORD 3 8 3 4 S Q F T \*

2 X 2

| _        |                |
|----------|----------------|
| ₫ .      | /MONTH         |
| <b>D</b> | / IVIC ) N I H |
|          |                |

\*Floor plans vary slightly in size and layout based on location in building.