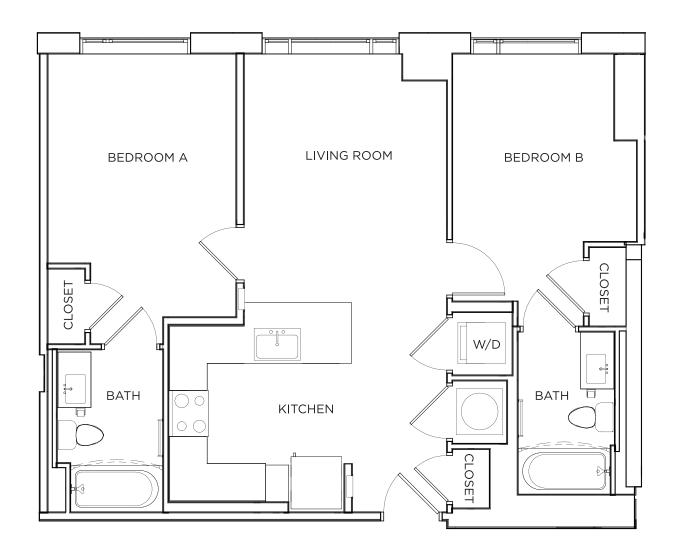

# BRADFORD 3 8 3 4 S Q F T \*

2 X 2

| _        |                |
|----------|----------------|
| ₫ .      | /MONTH         |
| <b>D</b> | / IVIC ) N I H |
|          |                |

\*Floor plans vary slightly in size and layout based on location in building.