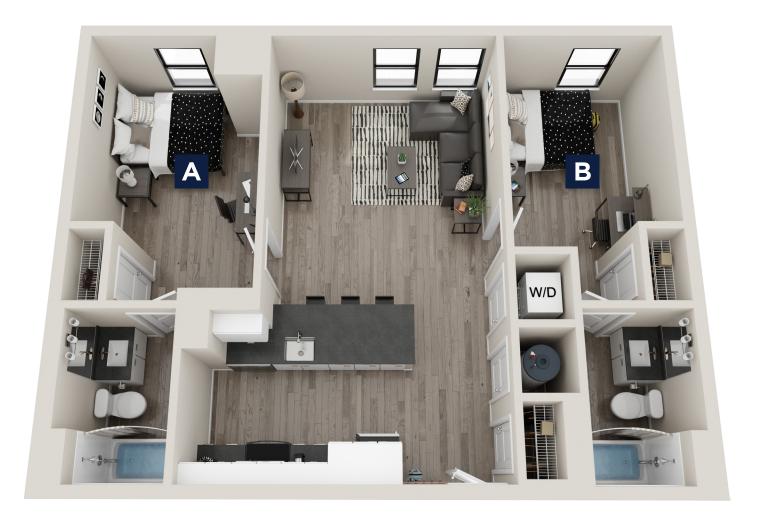

#### BRADFORD 4 865 SQ FT\*

2 X 2

| <b>c</b> | /      |
|----------|--------|
| \$       | /MONTH |

\*Floor plans vary slightly in size and layout based on location in building.