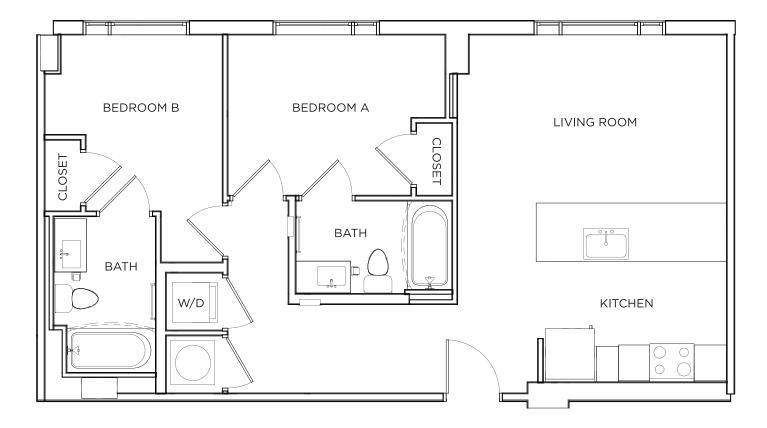

\$\_\_\_\_\_ /MONTH

\*Floor plans vary slightly in size and layout based on location in building.

7313-G BALTIMORE AVE, COLLEGE PARK, MD 20740 | 240.206.5860 | THESTANDARDCOLLEGEPARK.COM

\*Amenities, materials, floorplans are subject to change. Illustration is representational. Pricing, amenities and availability subject to change without notice. Information is believed to be accurate but is not warranted. Speak with a leasing agent for additional details.