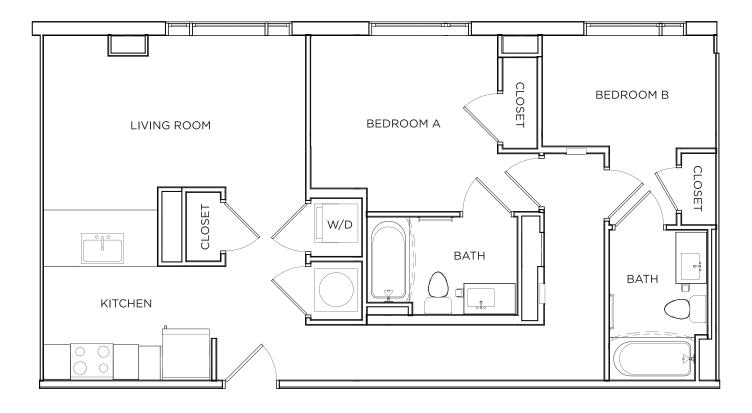

\$\_\_\_\_\_ /MONTH

\*Floor plans vary slightly in size and layout based on location in building.

7313-G BALTIMORE AVE, COLLEGE PARK, MD 20740 | 240.206.5860 | THESTANDARDCOLLEGEPARK.COM

\*Amenities, materials, floorplans are subject to change. Illustration is representational. Pricing, amenities and availability subject to change without notice. Information is believed to be accurate but is not warranted. Speak with a leasing agent for additional details.