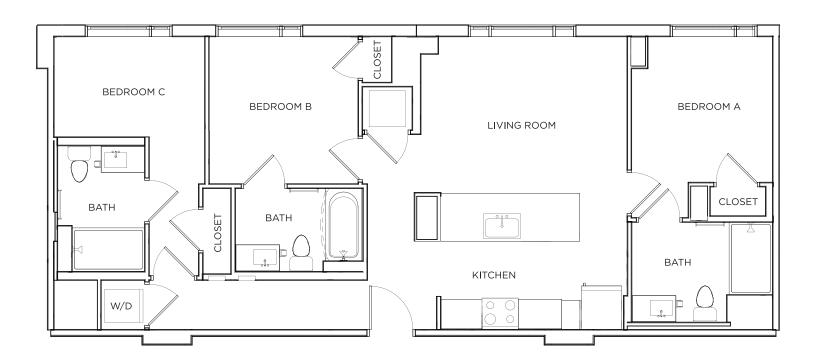

#### 3 X 3

| \$ | /NAONITI |
|----|----------|
| D  | /MONTH   |

\*Floor plans vary slightly in size and layout based on location in building.

3 X 3

| \$ | /MONTH      |
|----|-------------|
| *  | / M( )N I H |
|    | / 1101111   |