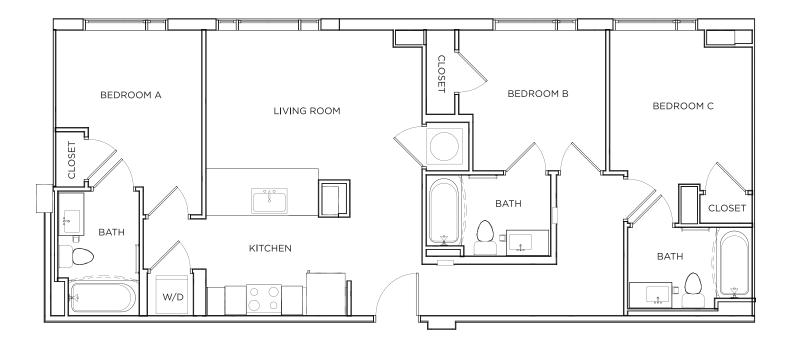

#### 3 X 3

| Φ. | /· · - · · - · |
|----|----------------|
| \$ | /MONTH         |

\*Floor plans vary slightly in size and layout based on location in building.

3 X 3

| <b>c</b> | /      |
|----------|--------|
| \$       | /MONTH |

\*Floor plans vary slightly in size and layout based on location in building.

3 X 3

| \$ | /MONTH      |
|----|-------------|
| *  | / M( )N I H |
|    | / 1101111   |

\*Floor plans vary slightly in size and layout based on location in building.

#### 3 X 3

| \$ | /NAONITI |
|----|----------|
| D  | /MONTH   |

\*Floor plans vary slightly in size and layout based on location in building.

3 X 3

| \$ | /MONTH      |
|----|-------------|
| *  | / M( )N I H |
|    | / 1101111   |

\*Floor plans vary slightly in size and layout based on location in building.

3 X 3

| \$  | /MONTH      |
|-----|-------------|
| D D | / IYION I F |
|     |             |

\*Floor plans vary slightly in size and layout based on location in building.