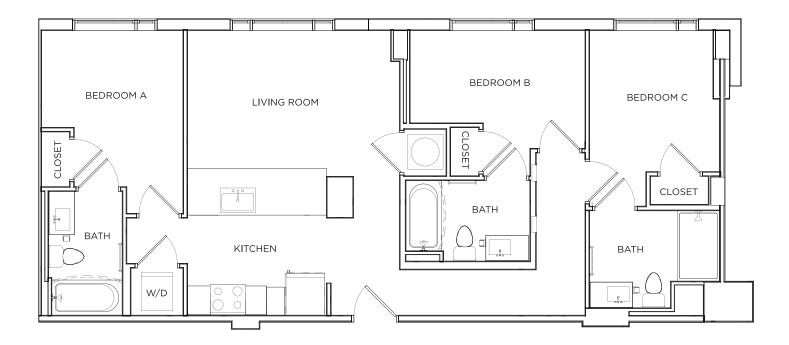

#### 3 X 3

| Φ. | /· · - · · - · |
|----|----------------|
| \$ | /MONTH         |

\*Floor plans vary slightly in size and layout based on location in building.

3 X 3

| <b>c</b> | /      |
|----------|--------|
| \$       | /MONTH |

\*Floor plans vary slightly in size and layout based on location in building.

3 X 3

| \$ | /MONTH      |
|----|-------------|
| *  | / M( )N I H |
|    | / 1101111   |

\*Floor plans vary slightly in size and layout based on location in building.

#### 3 X 3

| \$ | /NAONITI |
|----|----------|
| D  | /MONTH   |

\*Floor plans vary slightly in size and layout based on location in building.

3 X 3

| \$ | /MONTH      |
|----|-------------|
| *  | / M( )N I H |
|    | / 1101111   |

\*Floor plans vary slightly in size and layout based on location in building.

3 X 3

| \$  | /MONTH      |
|-----|-------------|
| D D | / IYION I F |
|     |             |

\*Floor plans vary slightly in size and layout based on location in building.