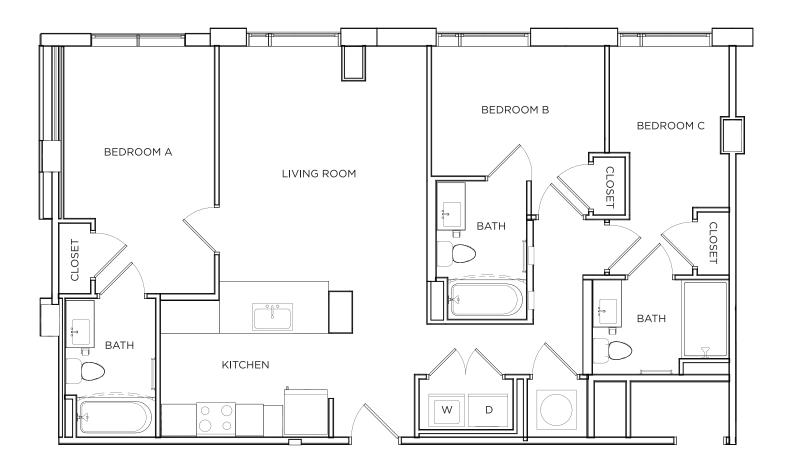

#### 3 X 3

| Φ. | /· · - · · - · |
|----|----------------|
| \$ | /MONTH         |

\*Floor plans vary slightly in size and layout based on location in building.

3 X 3

| <b>c</b> | /      |
|----------|--------|
| \$       | /MONTH |