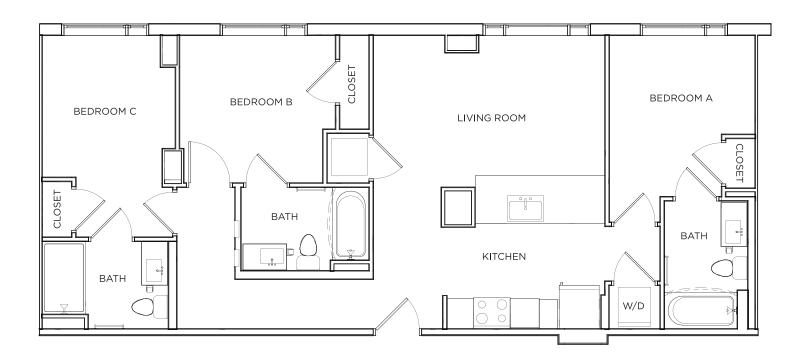

\*Floor plans vary slightly in size and layout based on location in building.

3 X 3

| \$  | /MONTH      |
|-----|-------------|
| D D | / IYION I F |
|     |             |

\*Floor plans vary slightly in size and layout based on location in building.