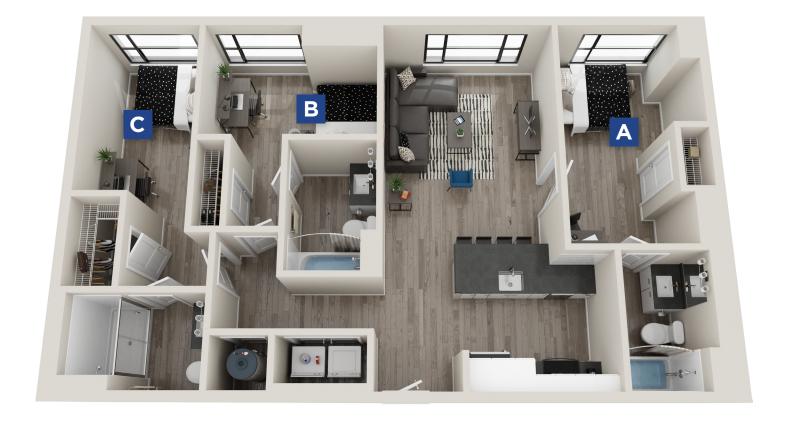

\*Floor plans vary slightly in size and layout based on location in building.

3 X 3

| \$ | /MONTH      |
|----|-------------|
| *  | / M( )N I H |
|    | / 1101111   |

\*Floor plans vary slightly in size and layout based on location in building.