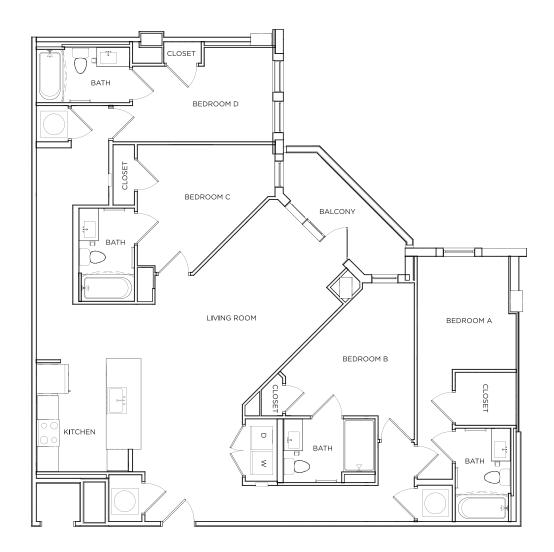

# DOVER 3 1664 SQ FT\*

### 4 X 4

\$ \_\_\_\_\_ /MONTH

\*Floor plans vary slightly in size and layout based on location in building.