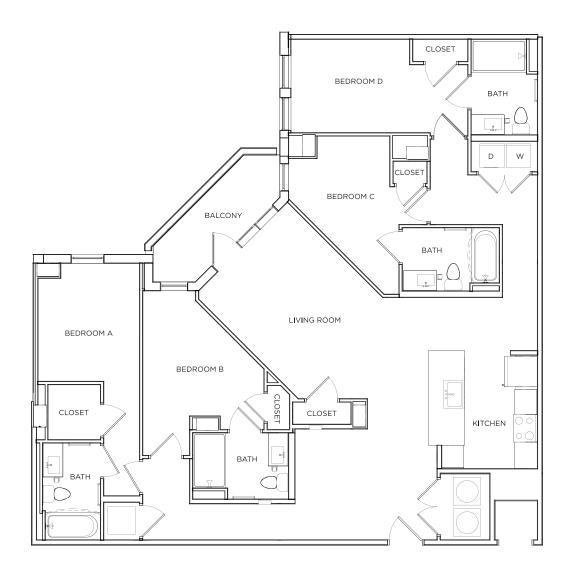

# DOVER 4 1605 SQ FT\*

### 4 X 4

| \$ | /MONTH |
|----|--------|
|    |        |

\*Floor plans vary slightly in size and layout based on location in building.