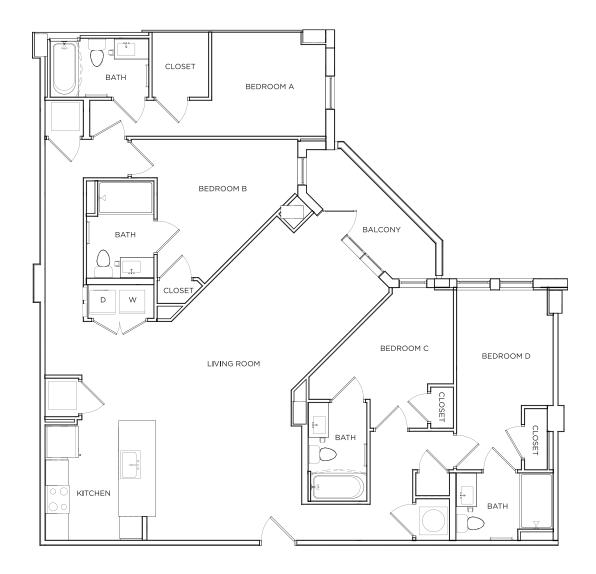

# **DOVER 2**1579 SQ FT\*

### 4 X 4

| \$  | /MONTH       |
|-----|--------------|
| .Th | / M( ) N   H |
|     |              |

\*Floor plans vary slightly in size and layout based on location in building.