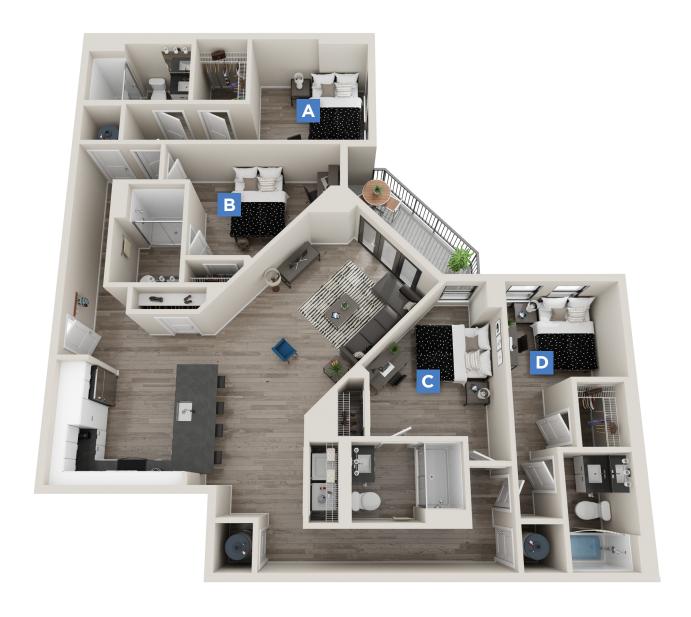

# **DOVER 2**1579 SQ FT\*

### 4 X 4

| \$  | /MONTH       |
|-----|--------------|
| .Th | / M( ) N   H |
|     |              |

\*Floor plans vary slightly in size and layout based on location in building.