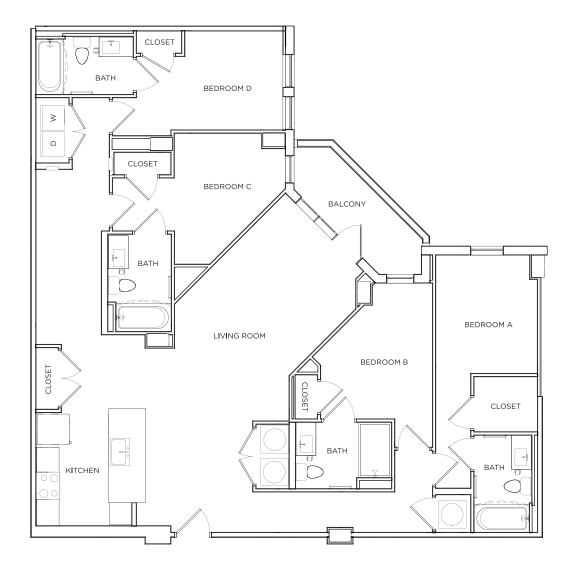

#### DOVER 1 1579 SQ FT\*

### 4 X 4

| \$  | /MONTH       |
|-----|--------------|
| .Th | / M( ) N   H |
|     |              |

\*Floor plans vary slightly in size and layout based on location in building.