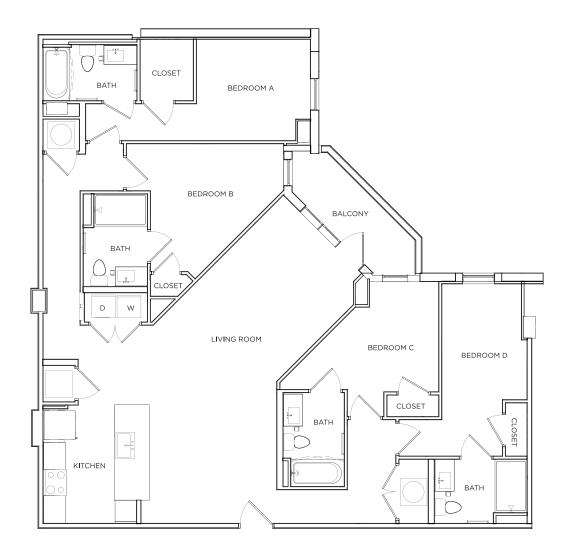

# DOVER 4 1605 SQ FT\*

### 4 X 4

| \$ | /MONTH |
|----|--------|
|    |        |

\*Floor plans vary slightly in size and layout based on location in building.