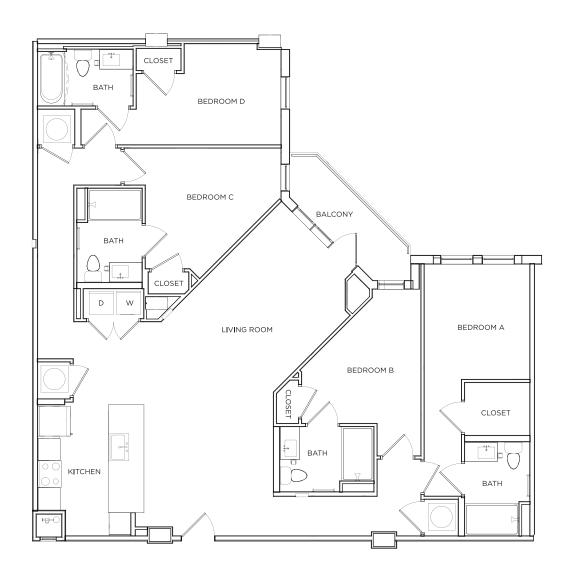

# DOVER 3 1664 SQ FT\*

### 4 X 4

\$ \_\_\_\_\_ /MONTH

\*Floor plans vary slightly in size and layout based on location in building.