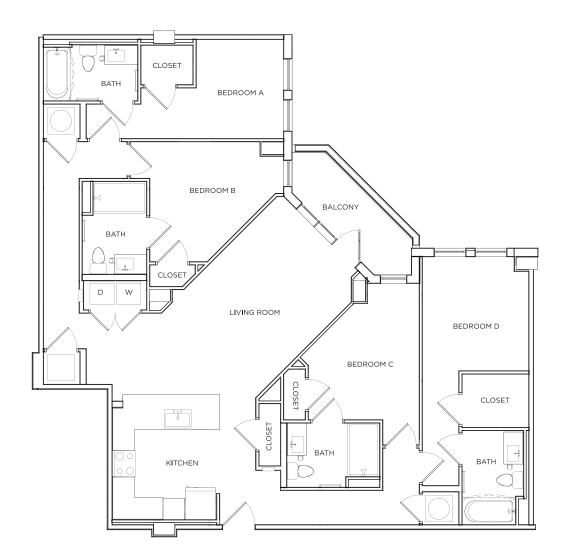

#### DOVER 1 1579 SQ FT\*

### 4 X 4

| \$  | /MONTH       |
|-----|--------------|
| .Th | / M( ) N   H |
|     |              |

\*Floor plans vary slightly in size and layout based on location in building.