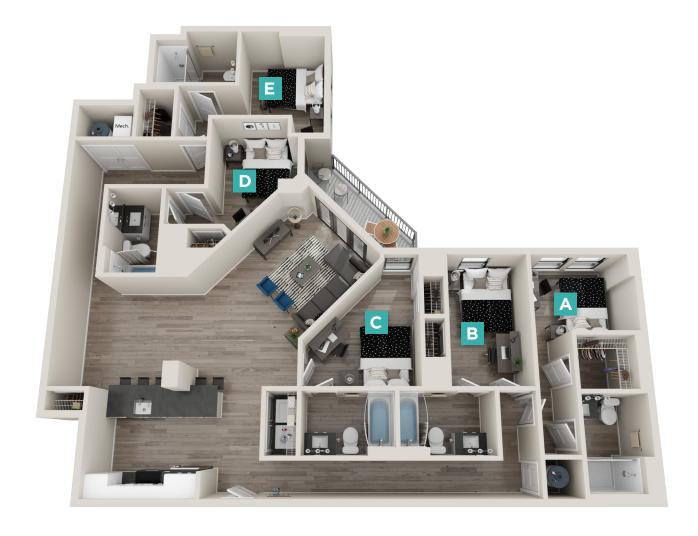

# EASTON 1 1825 SQ FT\*

5 X 5

| \$ | /MONTH     |
|----|------------|
| *  | /M( )N I H |
| J  | /1101111   |

\*Floor plans vary slightly in size and layout based on location in building.