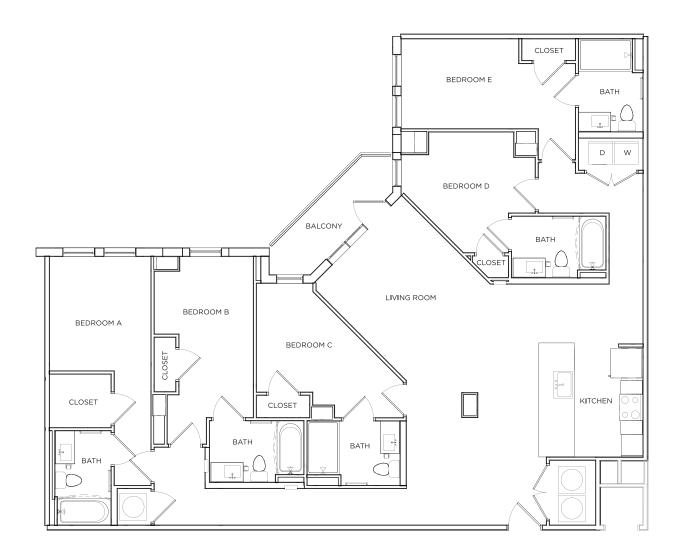

# EASTON 1 1825 SQ FT\*

5 X 5

| \$ | /MONTH     |
|----|------------|
| *  | /M( )N I H |
| J  | /1101111   |

\*Floor plans vary slightly in size and layout based on location in building.









# EASTON 2 1864 SQ FT\*

### 5 X 5

\$ \_\_\_\_\_ /MONTH

\*Floor plans vary slightly in size and layout based on location in building.









# EASTON 3

### 5 X 5

\$ \_\_\_\_\_/MONTH

\*Floor plans vary slightly in size and layout based on location in building.









## EASTON 4 1920 SQ FT\*

### 5 X 5

| \$  | /MONTH       |
|-----|--------------|
| .Th | / M( ) N   H |
|     |              |

\*Floor plans vary slightly in size and layout based on location in building.









# EASTON 5 1883 SQ FT\*

## 5 X 5

| _  |        |
|----|--------|
| \$ | /MONTH |
| Φ  | /MONTH |

\*Floor plans vary slightly in size and layout based on location in building.









# EASTON 6

### 5 X 5

\$ \_\_\_\_\_ /MONTH

\*Floor plans vary slightly in size and layout based on location in building.









# EASTON 7 1879 SQ FT\*

### 5 X 5

| _  |              |
|----|--------------|
| \$ | /MONTH       |
| .Τ | / M( ) N   H |
|