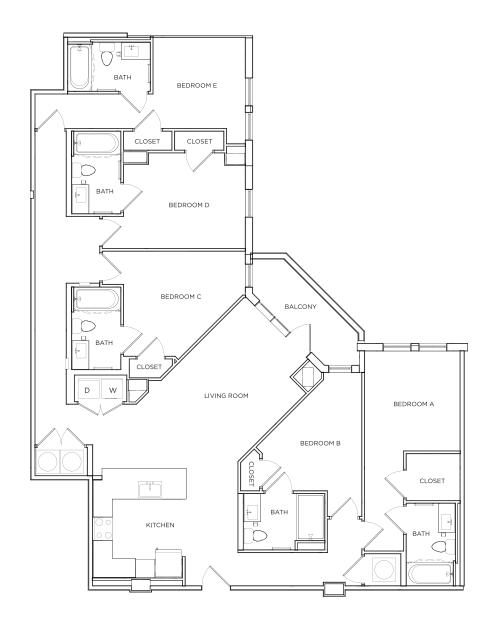

# EASTON 3

### 5 X 5

\$ \_\_\_\_\_/MONTH

\*Floor plans vary slightly in size and layout based on location in building.