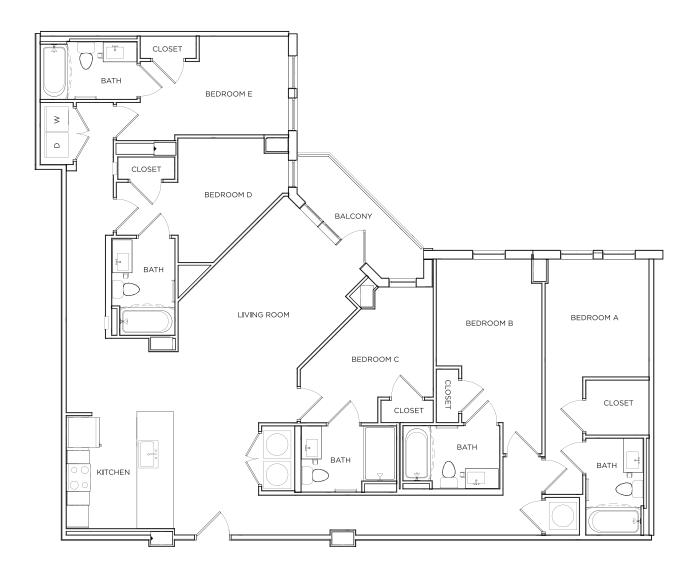

## EASTON 4 1920 SQ FT\*

### 5 X 5

| \$  | /MONTH       |
|-----|--------------|
| .Th | / M( ) N   H |
|     |              |

\*Floor plans vary slightly in size and layout based on location in building.