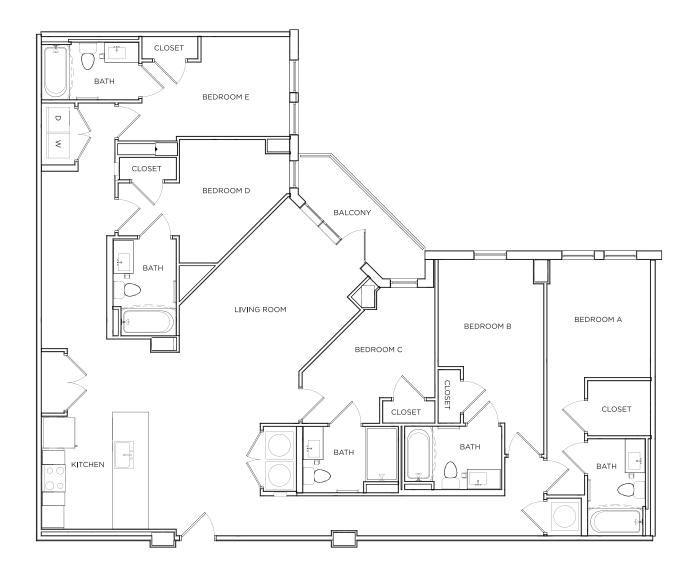

# EASTON 1 1825 SQ FT\*

5 X 5

| \$ | /MONTH     |
|----|------------|
| *  | /M( )N I H |
| J  | /1101111   |

\*Floor plans vary slightly in size and layout based on location in building.









# EASTON 2 1864 SQ FT\*

### 5 X 5

\$ \_\_\_\_\_ /MONTH

\*Floor plans vary slightly in size and layout based on location in building.









# EASTON 3

### 5 X 5

\$ \_\_\_\_\_/MONTH

\*Floor plans vary slightly in size and layout based on location in building.









## EASTON 4 1920 SQ FT\*

### 5 X 5

| \$  | /MONTH       |
|-----|--------------|
| .Th | / M( ) N   H |
|     |              |

\*Floor plans vary slightly in size and layout based on location in building.









# EASTON 5 1883 SQ FT\*

## 5 X 5

| _  |        |
|----|--------|
| \$ | /MONTH |
| Φ  | /MONTH |

\*Floor plans vary slightly in size and layout based on location in building.









# EASTON 6

### 5 X 5

\$ \_\_\_\_\_ /MONTH

\*Floor plans vary slightly in size and layout based on location in building.









# EASTON 7 1879 SQ FT\*

### 5 X 5

| _  |              |
|----|--------------|
| \$ | /MONTH       |
| .Τ | / M( ) N   H |
|    |              |

\*Floor plans vary slightly in size and layout based on location in building.









# EASTON 8 1849 SQ FT\