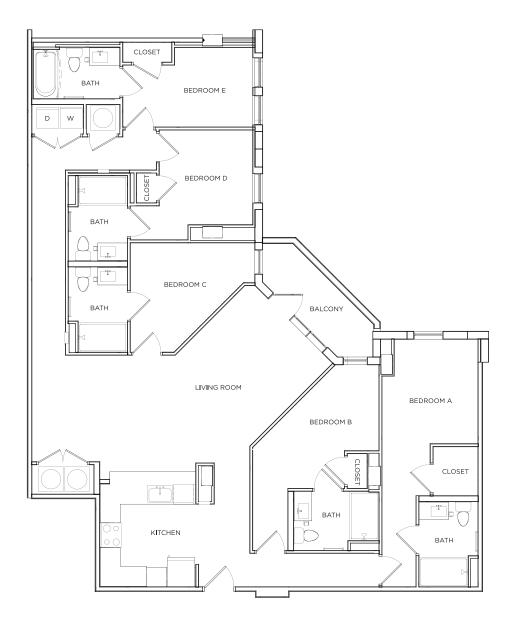

# EASTON 2 1864 SQ FT\*

### 5 X 5

\$ \_\_\_\_\_ /MONTH

\*Floor plans vary slightly in size and layout based on location in building.