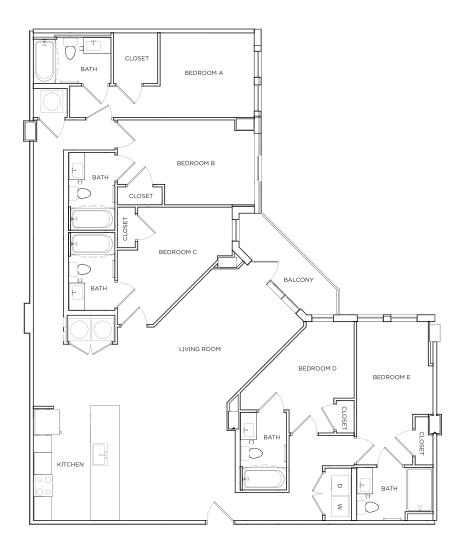

# EASTON 1 1825 SQ FT\*

5 X 5

| \$ | /MONTH     |
|----|------------|
| *  | /M( )N I H |
| J  | /1101111   |

\*Floor plans vary slightly in size and layout based on location in building.









# EASTON 2 1864 SQ FT\*

### 5 X 5

\$ \_\_\_\_\_ /MONTH

\*Floor plans vary slightly in size and layout based on location in building.









# EASTON 3

### 5 X 5

\$ \_\_\_\_\_/MONTH

\*Floor plans vary slightly in size and layout based on location in building.









## EASTON 4 1920 SQ FT\*

### 5 X 5

| \$  | /MONTH       |
|-----|--------------|
| .Th | / M( ) N   H |
|     |              |

\*Floor plans vary slightly in size and layout based on location in building.









# EASTON 5 1883 SQ FT\*

## 5 X 5

| _  |        |
|----|--------|
| \$ | /MONTH |
| Φ  | /MONTH |

\*Floor plans vary slightly in size and layout based on location in building.









# EASTON 6

### 5 X 5

\$ \_\_\_\_\_ /MONTH

\*Floor plans vary slightly in size and layout based on location in building.









# EASTON 7 1879 SQ FT\*

### 5 X 5

| _  |              |
|----|--------------|
| \$ | /MONTH       |
| .Τ | / M( ) N   H |
|    |              |

\*Floor plans vary slightly in size and layout based on location in building.









# EASTON 8 1849 SQ FT\*

### 5 X 5

\$ \_\_\_\_\_/MONTH

\*Floor plans vary slightly in size and layout based on location in building.