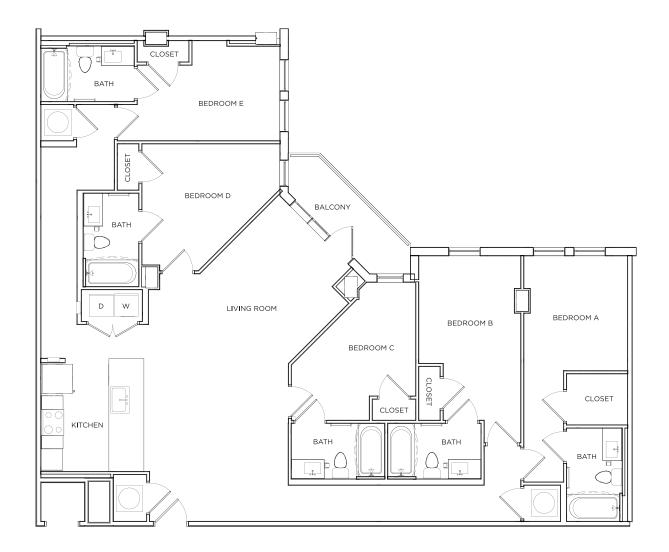

# EASTON 1 1825 SQ FT\*

5 X 5

| \$ | /MONTH     |
|----|------------|
| *  | /M( )N I H |
| J  | /1101111   |

\*Floor plans vary slightly in size and layout based on location in building.