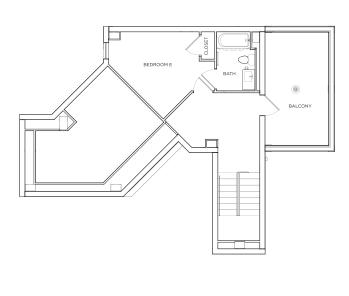

# FILMORE 3 1986 SQ FT\*

#### 5 X 5

| \$  | /NAONITI     |
|-----|--------------|
| *   | / M( ) N I H |
| T T | /MONTH       |

\*Floor plans vary slightly in size and layout based on location in building.

**1ST LEVEL** 

2ND LEVEL