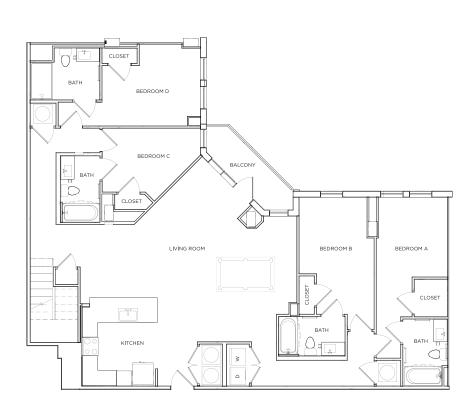

## FILMORE 2 2 2 5 5 S Q F T \*

#### 5 X 5

\$ \_\_\_\_\_ /MONTH

\*Floor plans vary slightly in size and layout based on location in building.

**1ST LEVEL** 

7313-G BALTIMORE AVE, COLLEGE PARK, MD 20740 | 240.206.5860 | THESTANDARDCOLLEGEPARK.COM