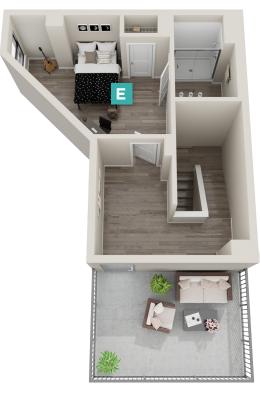

# FILMORE 3 1986 SQ FT\*

#### 5 X 5

| \$  | /NAONITI     |
|-----|--------------|
| *   | / M( ) N I H |
| T T | /MONTH       |

\*Floor plans vary slightly in size and layout based on location in building.

**1ST LEVEL** 

2ND LEVEL