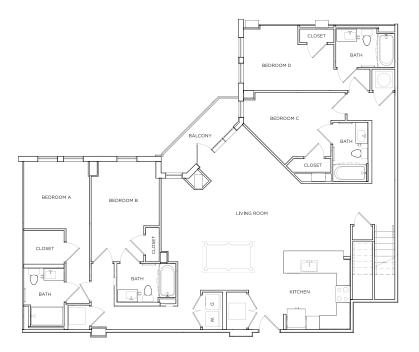

### FILMORE 1 2265 SQ FT\*

#### 5 X 5

\$ \_\_\_\_\_ /MONTH

\*Floor plans vary slightly in size and layout based on location in building.

**1ST LEVEL** 

7313-G BALTIMORE AVE, COLLEGE PARK, MD 20740 | 240.206.5860 | THESTANDARDCOLLEGEPARK.COM