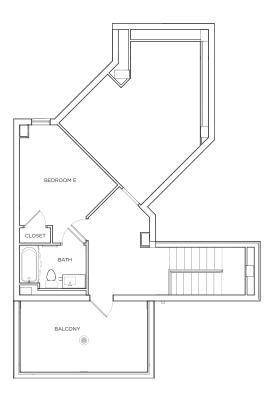

# FILMORE 3 1986 SQ FT\*

#### 5 X 5

| \$  | /NAONITI     |
|-----|--------------|
| *   | / M( ) N I H |
| T T | /MONTH       |

\*Floor plans vary slightly in size and layout based on location in building.

**1ST LEVEL** 

2ND LEVEL