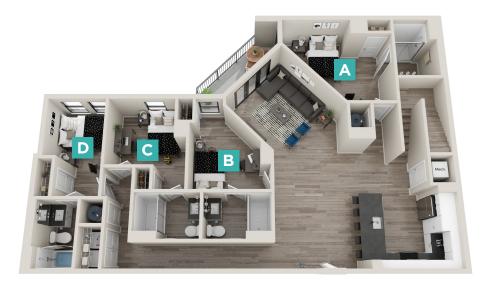

### FILMORE 1 2265 SQ FT\*

#### 5 X 5

\$ \_\_\_\_\_ /MONTH

\*Floor plans vary slightly in size and layout based on location in building.

**1ST LEVEL** 

7313-G BALTIMORE AVE, COLLEGE PARK, MD 20740 | 240.206.5860 | THESTANDARDCOLLEGEPARK.COM

## FILMORE 2 2 2 5 5 S Q F T \*

# FILMORE 3 1986 SQ FT\*

#### 5 X 5

| \$  | /NAONITI     |
|-----|--------------|
| *   | / M( ) N I H |
| T T | /MONTH       |

\*Floor plans vary slightly in size and layout based on location in building.

**1ST LEVEL** 

2ND LEVEL