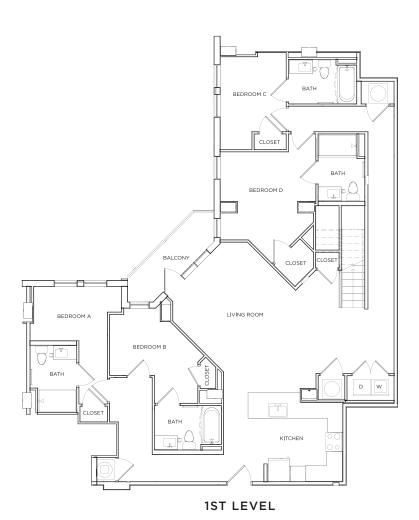

## FULHAM 4 2015 SQ FT\*

#### 5 X 5

| \$  | /NAONITI     |
|-----|--------------|
| *   | / M( ) N I H |
| T T | /MONTH       |

\*Floor plans vary slightly in size and layout based on location in building.

1ST LEVEL 2ND LEVEL