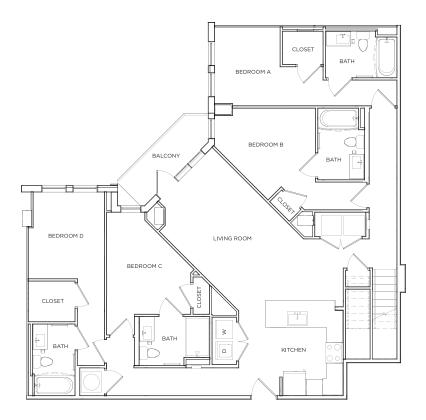

### FULHAM 2 2 0 1 1 S Q F T \*

#### 5 X 5

\$\_\_\_\_\_/MONTH

\*Floor plans vary slightly in size and layout based on location in building.

**1ST LEVEL** 

2ND LEVEL