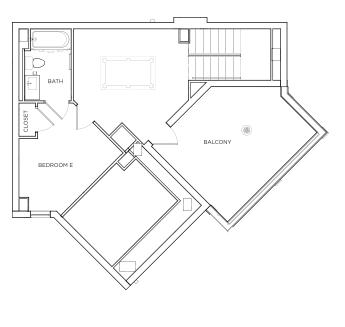

### FULHAM 2 2 0 1 1 S Q F T \*

#### 5 X 5

\$\_\_\_\_\_/MONTH

\*Floor plans vary slightly in size and layout based on location in building.

**1ST LEVEL** 

2ND LEVEL