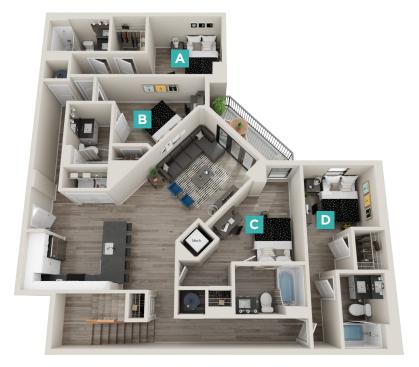

### FULHAM 2 2 0 1 1 S Q F T \*

#### 5 X 5

\$\_\_\_\_\_/MONTH

\*Floor plans vary slightly in size and layout based on location in building.

**1ST LEVEL** 

2ND LEVEL