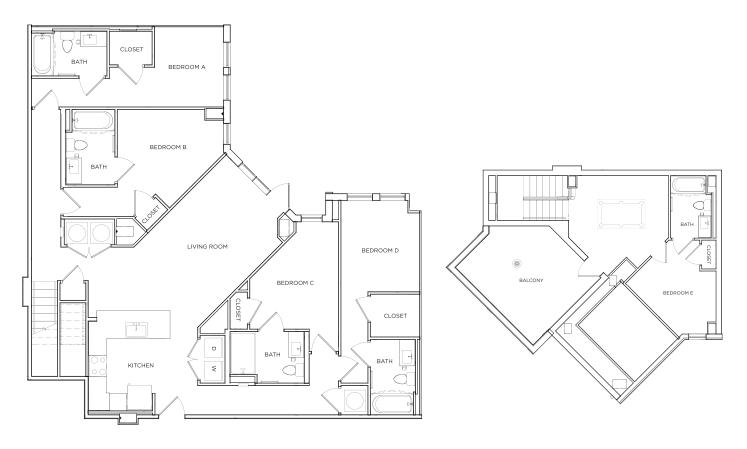

### FULHAM 1 2013 SQ FT\*

#### 5 X 5

\$ \_\_\_\_\_ /MONTH

\*Floor plans vary slightly in size and layout based on location in building.

1ST LEVEL 2ND LEVEL