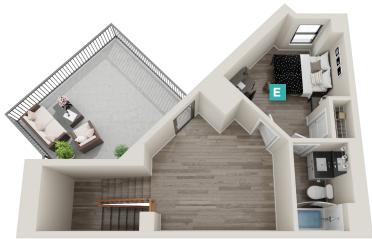

# FULHAM 3 2012 SQ FT\*

#### 5 X 5

| _  |              |
|----|--------------|
| \$ | /MONTH       |
| σ. | / M( ) N   H |
|    |              |

\*Floor plans vary slightly in size and layout based on location in building.

1ST LEVEL 2ND LEVEL