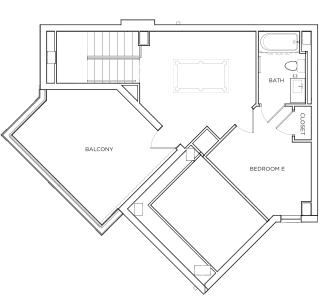

### FULHAM 1 2013 SQ FT\*

#### 5 X 5

\$ \_\_\_\_\_ /MONTH

\*Floor plans vary slightly in size and layout based on location in building.

1ST LEVEL 2ND LEVEL