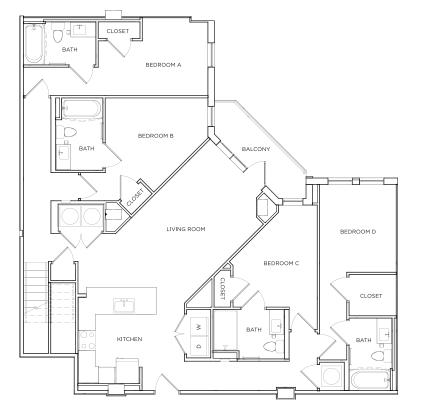

# FULHAM 3 2012 SQ FT\*

#### 5 X 5

| _  |              |
|----|--------------|
| \$ | /MONTH       |
| σ. | / M( ) N   H |
|    |              |

\*Floor plans vary slightly in size and layout based on location in building.

1ST LEVEL 2ND LEVEL