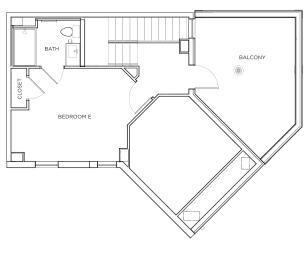

### FULHAM 1 2013 SQ FT\*

#### 5 X 5

\$ \_\_\_\_\_ /MONTH

\*Floor plans vary slightly in size and layout based on location in building.

1ST LEVEL 2ND LEVEL