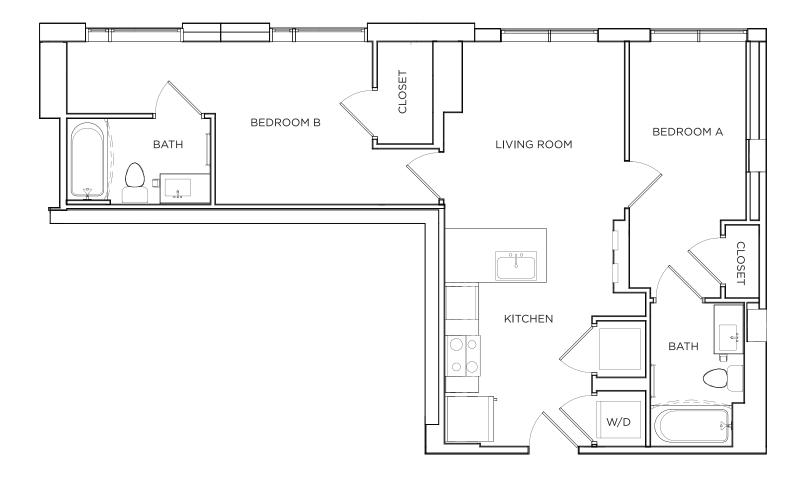

## \$\_\_\_\_\_ /MONTH

\*Floor plans vary slightly in size and layout based on location in building.

7313-G BALTIMORE AVE, COLLEGE PARK, MD 20740 | 240.206.5860 | THESTANDARDCOLLEGEPARK.COM

\*Amenities, materials, floorplans are subject to change. Illustration is representational. Pricing, amenities and availability subject to change without notice. Information is believed to be accurate but is not warranted. Speak with a leasing agent for additional details.

\$\_\_\_\_\_ /MONTH

\*Floor plans vary slightly in size and layout based on location in building.

7313-G BALTIMORE AVE, COLLEGE PARK, MD 20740 | 240.206.5860 | THESTANDARDCOLLEGEPARK.COM

\*Amenities, materials, floorplans are subject to change. Illustration is representational. Pricing, amenities and availability subject to change without notice. Information is believed to be accurate but is not warranted. Speak with a leasing agent for additional details.