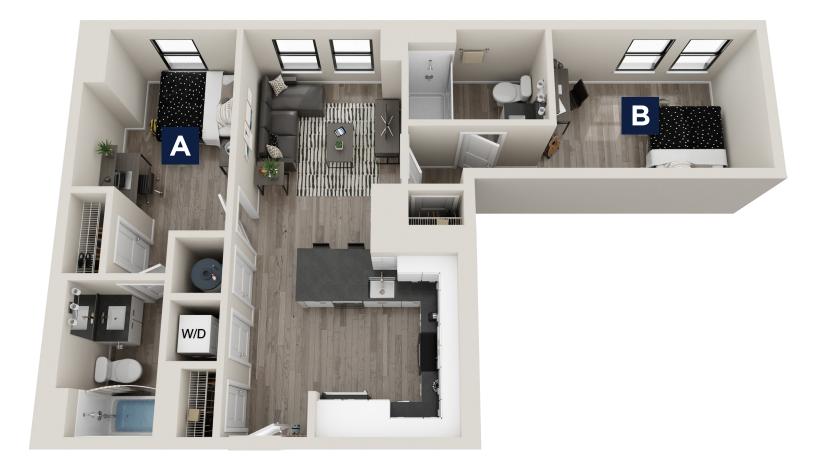

## \$\_\_\_\_\_ /MONTH

\*Floor plans vary slightly in size and layout based on location in building.

7313-G BALTIMORE AVE, COLLEGE PARK, MD 20740 | 240.206.5860 | THESTANDARDCOLLEGEPARK.COM

\*Amenities, materials, floorplans are subject to change. Illustration is representational. Pricing, amenities and availability subject to change without notice. Information is believed to be accurate but is not warranted. Speak with a leasing agent for additional details.

\$\_\_\_\_\_ /MONTH

\*Floor plans vary slightly in size and layout based on location in building.

7313-G BALTIMORE AVE, COLLEGE PARK, MD 20740 | 240.206.5860 | THESTANDARDCOLLEGEPARK.COM

\*Amenities, materials, floorplans are subject to change. Illustration is representational. Pricing, amenities and availability subject to change without notice. Information is believed to be accurate but is not warranted. Speak with a leasing agent for additional details.