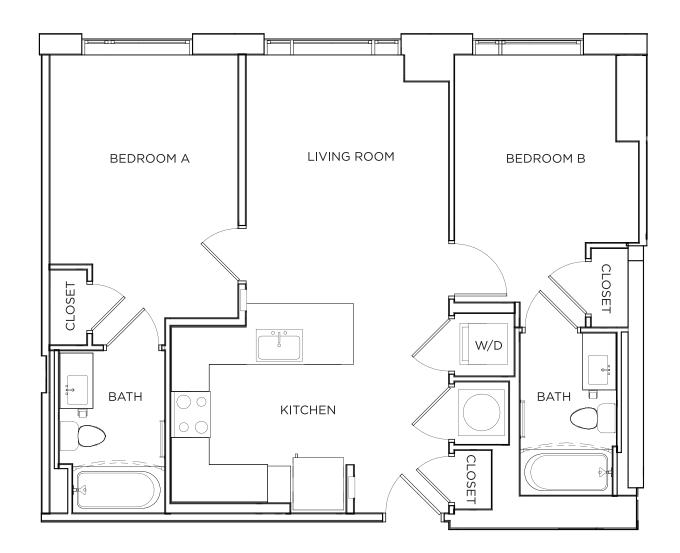

# BRADFORD 3 8 3 4 S Q F T \*

2 X 2

| ¢  | /· · - · · - · · |
|----|------------------|
| \$ | /MONTH           |

\*Floor plans vary slightly in size and layout based on location in building.