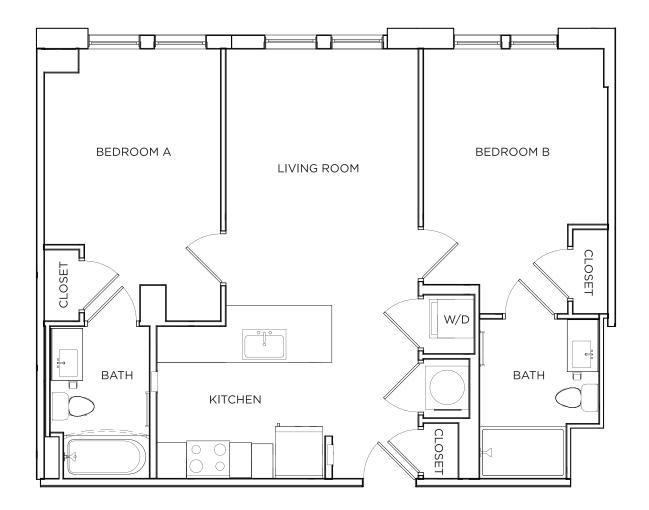

### BRADFORD 1 850 SQ FT\*

2 X 2

| _   |               |
|-----|---------------|
| Φ D | /MONTH        |
| D   | / IVIC /IVI H |
|     |               |

\*Floor plans vary slightly in size and layout based on location in building.