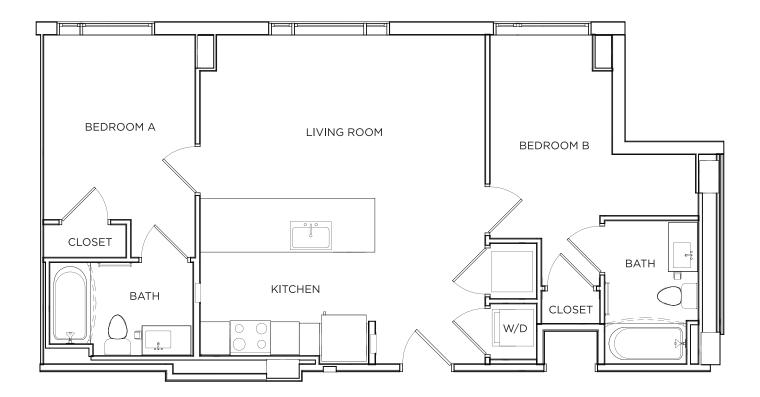

### BRADFORD 1 850 SQ FT\*

2 X 2

| _   |               |
|-----|---------------|
| Φ D | /MONTH        |
| D   | / IVIC /IVI H |
|     |               |

\*Floor plans vary slightly in size and layout based on location in building.