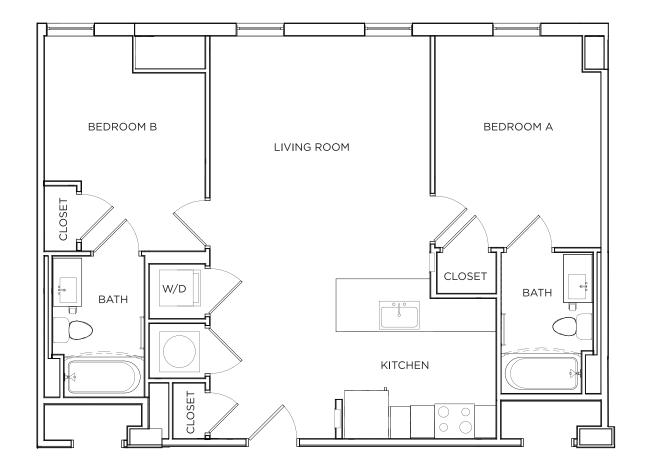

# BRADFORD 2 866 SQ FT\*

2 X 2

| _        |                |
|----------|----------------|
| ₫ .      | /MONTH         |
| <b>D</b> | / IVIC ) N I H |
|          |                |

\*Floor plans vary slightly in size and layout based on location in building.