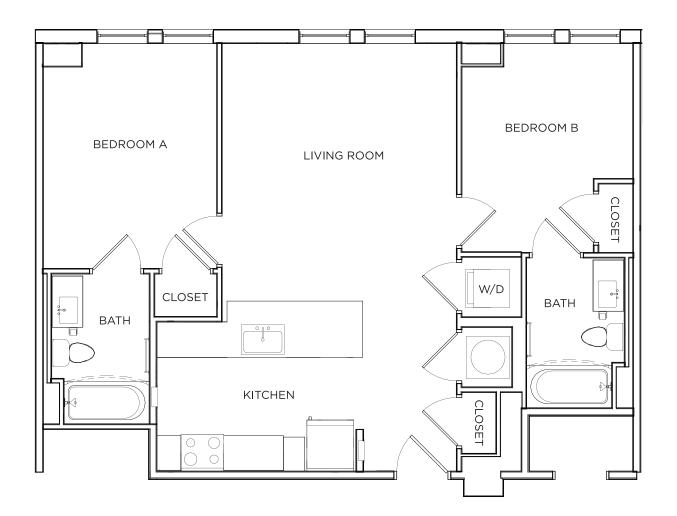

# BRADFORD 3 8 3 4 S Q F T \*

2 X 2

| ¢  | /· · - · · - · · |
|----|------------------|
| \$ | /MONTH           |

\*Floor plans vary slightly in size and layout based on location in building.