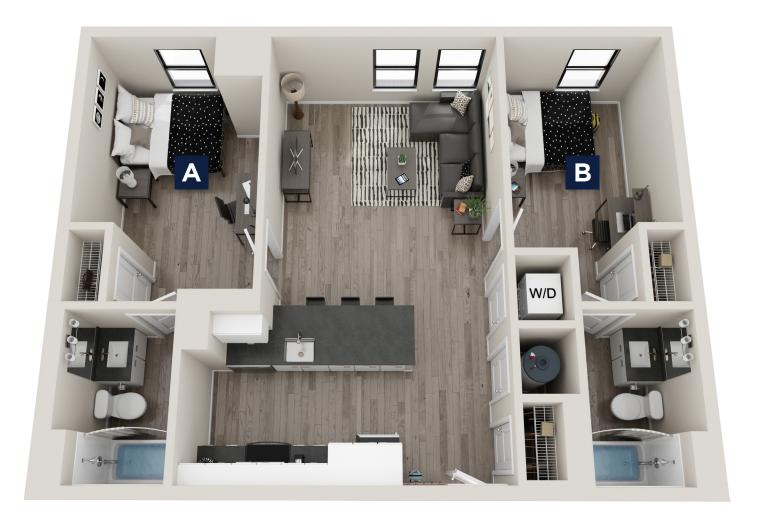

### BRADFORD 4 865 SQ FT\*

2 X 2

| \$  | /NAONITI I |
|-----|------------|
| D D | /MONTH     |

\*Floor plans vary slightly in size and layout based on location in building.