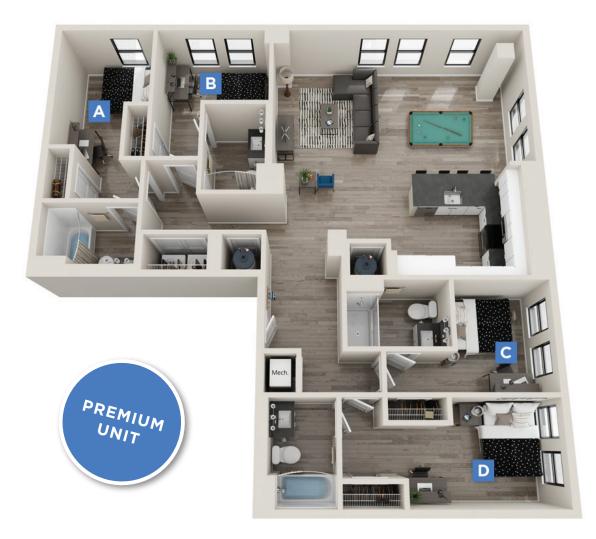

## \$\_\_\_\_\_ /MONTH

\*Floor plans vary slightly in size and layout based on location in building.

7313-G BALTIMORE AVE, COLLEGE PARK, MD 20740 | 240.206.5860 | THESTANDARDCOLLEGEPARK.COM

\*Amenities, materials, floorplans are subject to change. Illustration is representational. Pricing, amenities and availability subject to change without notice. Information is believed to be accurate but is not warranted. Speak with a leasing agent for additional details.