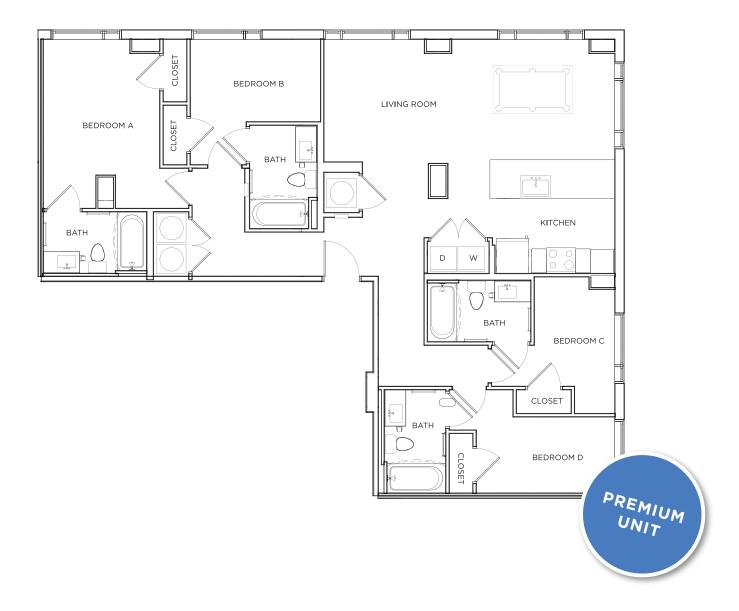

\$\_\_\_\_\_ /MONTH

\*Floor plans vary slightly in size and layout based on location in building.

7313-G BALTIMORE AVE, COLLEGE PARK, MD 20740 | 240.206.5860 | THESTANDARDCOLLEGEPARK.COM

\*Amenities, materials, floorplans are subject to change. Illustration is representational. Pricing, amenities and availability subject to change without notice. Information is believed to be accurate but is not warranted. Speak with a leasing agent for additional details.