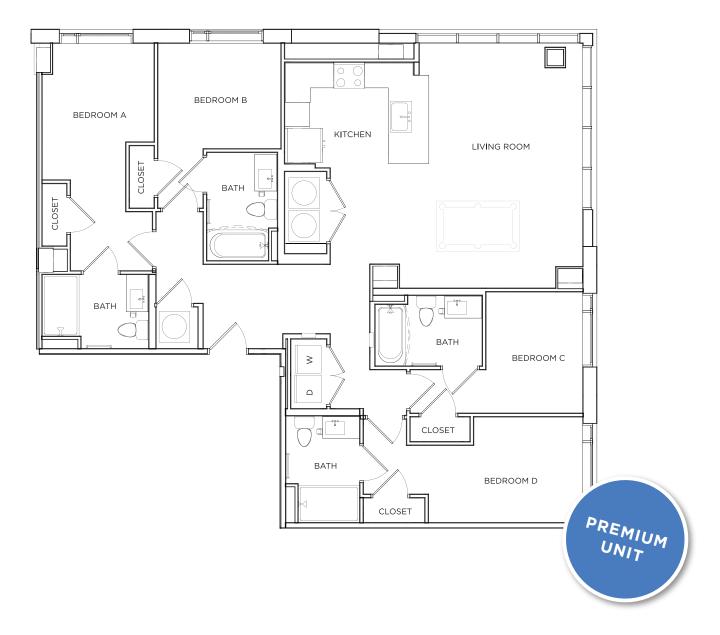

## \$\_\_\_\_\_ /MONTH

\*Floor plans vary slightly in size and layout based on location in building.

7313-G BALTIMORE AVE, COLLEGE PARK, MD 20740 | 240.206.5860 | THESTANDARDCOLLEGEPARK.COM

\*Amenities, materials, floorplans are subject to change. Illustration is representational. Pricing, amenities and availability subject to change without notice. Information is believed to be accurate but is not warranted. Speak with a leasing agent for additional details.