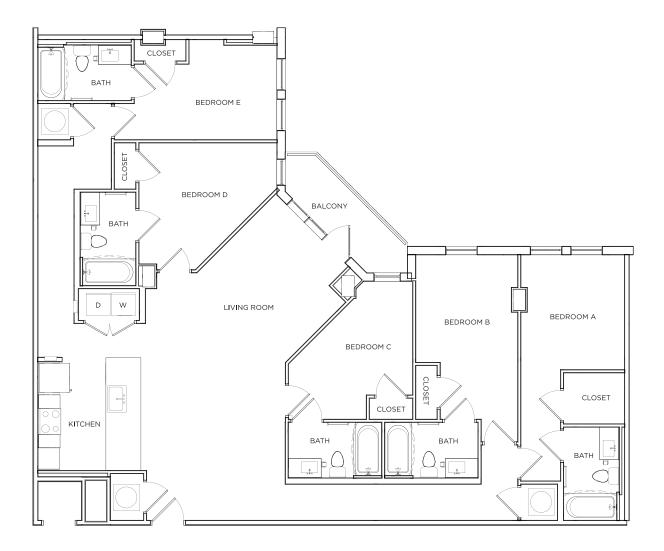

# EASTON 8 1849 SQ FT\*

\*Floor plans vary slightly in size and layout based on location in building.

7313-G BALTIMORE AVE, COLLEGE PARK, MD 20740 | 240.206.5860 | THESTANDARDCOLLEGEPARK.COM