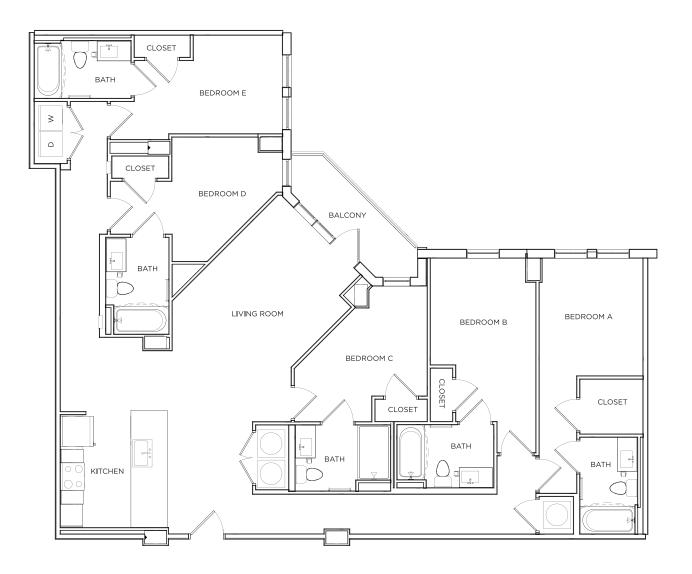

# EASTON 8 1849 SQ FT\*

\*Floor plans vary slightly in size and layout based on location in building.

7313-G BALTIMORE AVE, COLLEGE PARK, MD 20740 | 240.206.5860 | THESTANDARDCOLLEGEPARK.COM