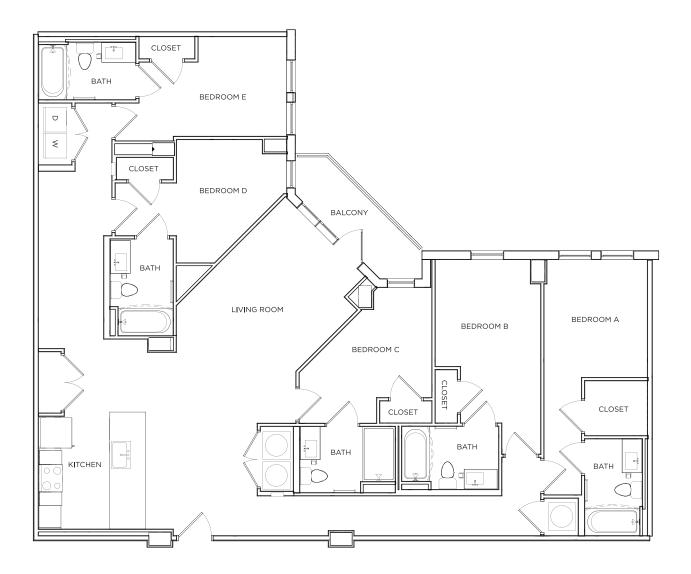

# EASTON 8 1849 SQ FT\*

\*Floor plans vary slightly in size and layout based on location in building.

7313-G BALTIMORE AVE, COLLEGE PARK, MD 20740 | 240.206.5860 | THESTANDARDCOLLEGEPARK.COM