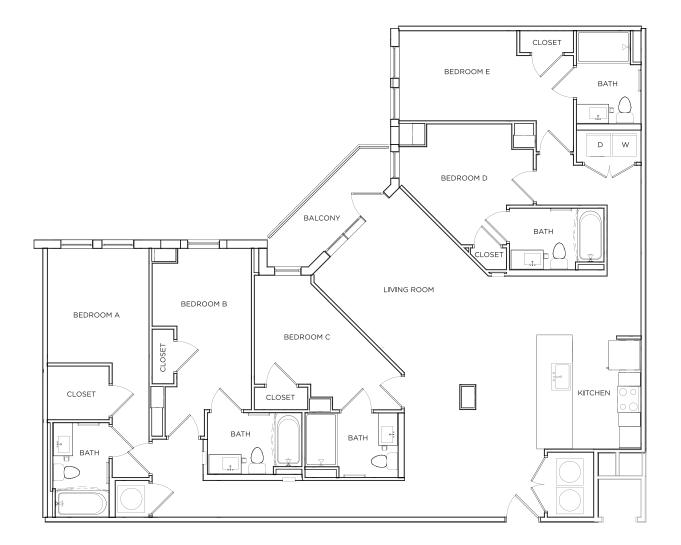

# EASTON 8 1849 SQ FT\*

\*Floor plans vary slightly in size and layout based on location in building.

7313-G BALTIMORE AVE, COLLEGE PARK, MD 20740 | 240.206.5860 | THESTANDARDCOLLEGEPARK.COM