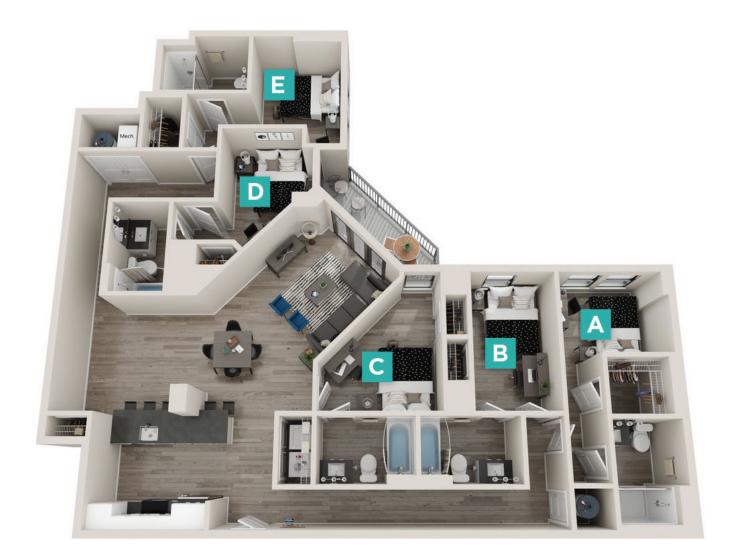

# EASTON 8 1849 SQ FT\*

\*Floor plans vary slightly in size and layout based on location in building.

7313-G BALTIMORE AVE, COLLEGE PARK, MD 20740 | 240.206.5860 | THESTANDARDCOLLEGEPARK.COM