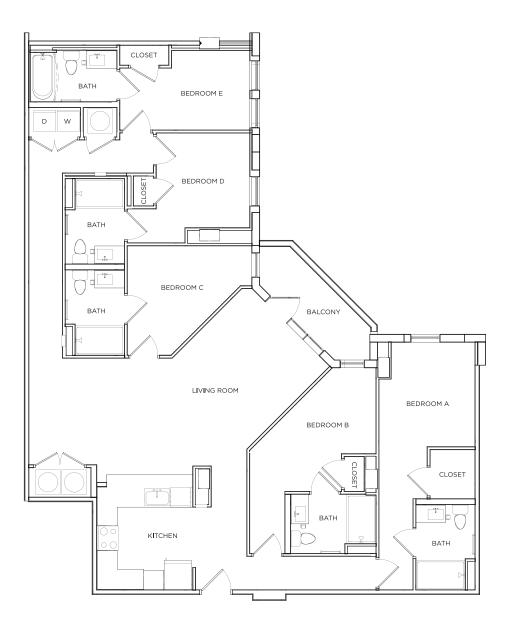

# EASTON 8 1849 SQ FT\*

\*Floor plans vary slightly in size and layout based on location in building.

7313-G BALTIMORE AVE, COLLEGE PARK, MD 20740 | 240.206.5860 | THESTANDARDCOLLEGEPARK.COM