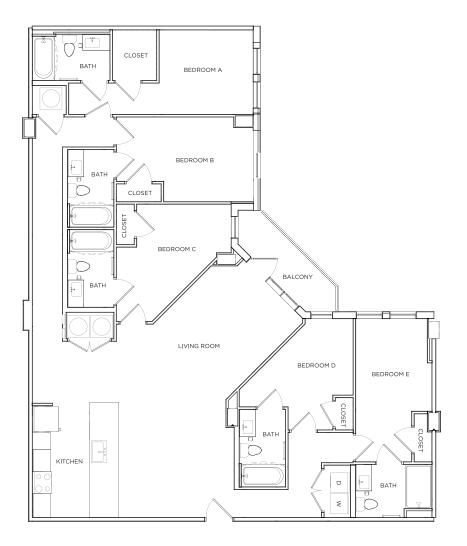

# EASTON 8 1849 SQ FT\*

\*Floor plans vary slightly in size and layout based on location in building.

7313-G BALTIMORE AVE, COLLEGE PARK, MD 20740 | 240.206.5860 | THESTANDARDCOLLEGEPARK.COM