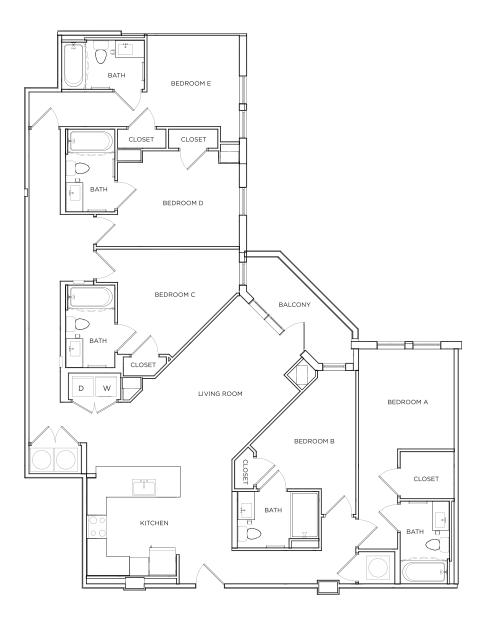

# EASTON 8 1849 SQ FT\*

\*Floor plans vary slightly in size and layout based on location in building.

7313-G BALTIMORE AVE, COLLEGE PARK, MD 20740 | 240.206.5860 | THESTANDARDCOLLEGEPARK.COM