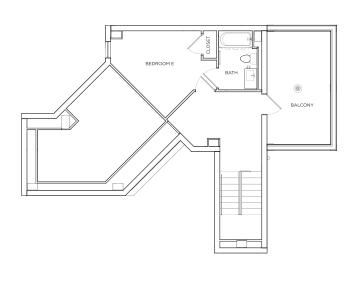

### FILMORE 1 2265 SQ FT\*

#### 5 X 5

\$ \_\_\_\_\_ /MONTH

\*Floor plans vary slightly in size and layout based on location in building.

**1ST LEVEL** 

7313-G BALTIMORE AVE, COLLEGE PARK, MD 20740 | 240.206.5860 | THESTANDARDCOLLEGEPARK.COM