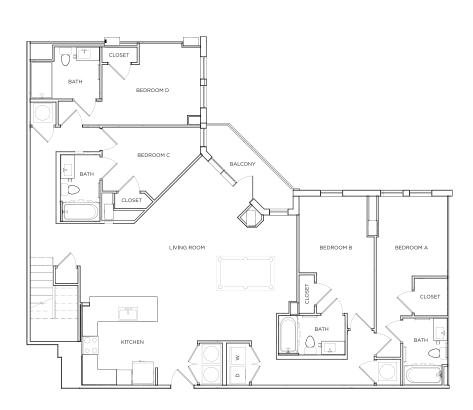

## FILMORE 2 2 2 5 5 S Q F T \*

#### 5 X 5

\$ \_\_\_\_\_ /MONTH

\*Floor plans vary slightly in size and layout based on location in building.

1ST LEVEL

7313-G BALTIMORE AVE, COLLEGE PARK, MD 20740 | 240.206.5860 | THESTANDARDCOLLEGEPARK.COM