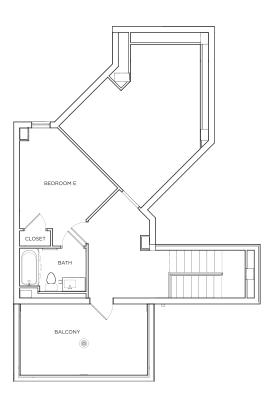

# FILMORE 3 1986 SQ FT\*

#### 5 X 5

| \$  | /NAONITI     |
|-----|--------------|
| *   | / M( ) N I H |
| T T | /MONTH       |

\*Floor plans vary slightly in size and layout based on location in building.

7313-G BALTIMORE AVE, COLLEGE PARK, MD 20740 | 240.206.5860 | THESTANDARDCOLLEGEPARK.COM