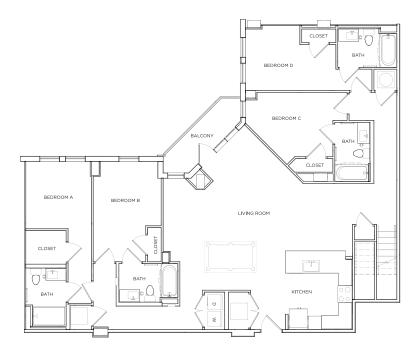

### FILMORE 1 2265 SQ FT\*

#### 5 X 5

\$ \_\_\_\_\_ /MONTH

\*Floor plans vary slightly in size and layout based on location in building.

**1ST LEVEL** 

7313-G BALTIMORE AVE, COLLEGE PARK, MD 20740 | 240.206.5860 | THESTANDARDCOLLEGEPARK.COM