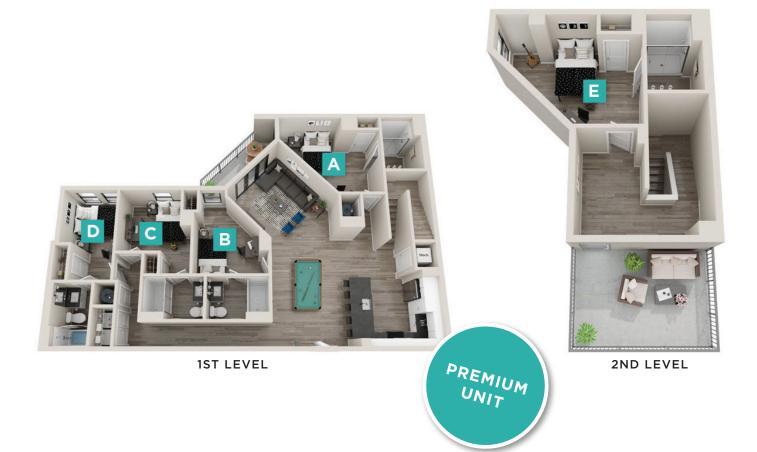

# FILMORE 3 1986 SQ FT\*

#### 5 X 5

| \$  | /NAONITI     |
|-----|--------------|
| *   | / M( ) N I H |
| T T | /MONTH       |

\*Floor plans vary slightly in size and layout based on location in building.

7313-G BALTIMORE AVE, COLLEGE PARK, MD 20740 | 240.206.5860 | THESTANDARDCOLLEGEPARK.COM