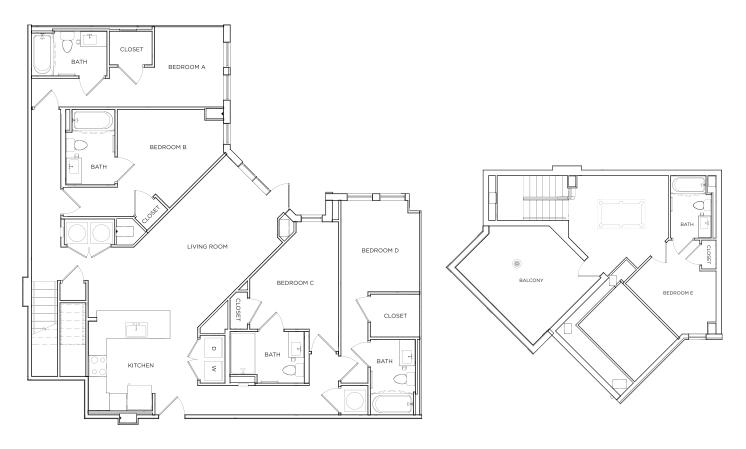

### FULHAM 1 2013 SQ FT\*

#### 5 X 5

\$ \_\_\_\_\_ /MONTH

\*Floor plans vary slightly in size and layout based on location in building.

1ST LEVEL 2ND LEVEL