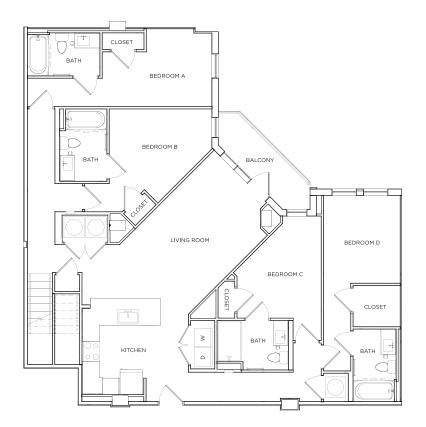

# FULHAM 3 2012 SQ FT\*

#### 5 X 5

| _  |              |
|----|--------------|
| \$ | /MONTH       |
| σ. | / M( ) N   H |
|    |              |

\*Floor plans vary slightly in size and layout based on location in building.

1ST LEVEL 2ND LEVEL