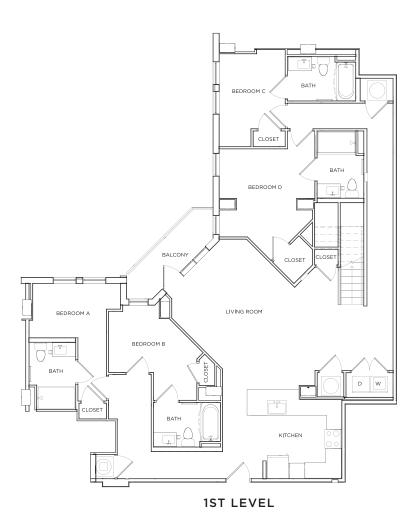

# FULHAM 3 2012 SQ FT\*

#### 5 X 5

| _  |              |
|----|--------------|
| \$ | /MONTH       |
| σ. | / M( ) N   H |
|    |              |

\*Floor plans vary slightly in size and layout based on location in building.

1ST LEVEL 2ND LEVEL