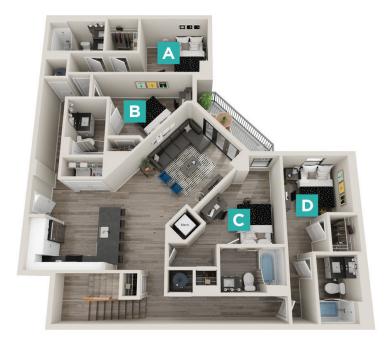

### FULHAM 2

#### 5 X 5

\$ \_\_\_\_\_ /MONTH

\*Floor plans vary slightly in size and layout based on location in building.

**1ST LEVEL** 

2ND LEVEL