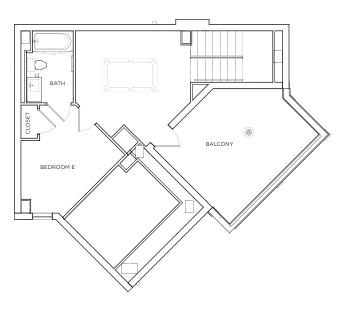

### FULHAM 2

#### 5 X 5

\$ \_\_\_\_\_ /MONTH

\*Floor plans vary slightly in size and layout based on location in building.

**1ST LEVEL** 

2ND LEVEL