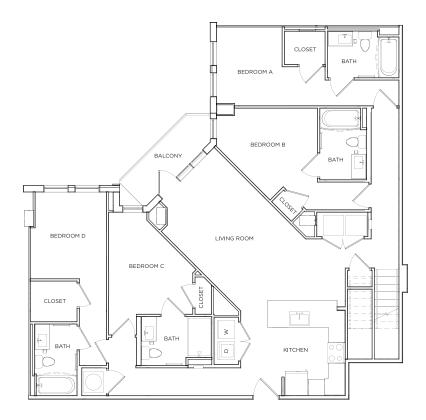

### FULHAM 2

#### 5 X 5

\$ \_\_\_\_\_ /MONTH

\*Floor plans vary slightly in size and layout based on location in building.

**1ST LEVEL** 

2ND LEVEL