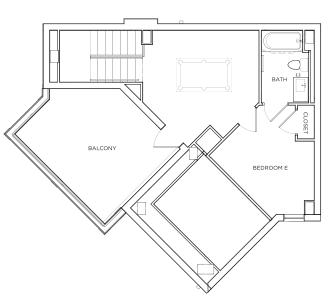

### FULHAM 1 2013 SQ FT\*

#### 5 X 5

\$ \_\_\_\_\_ /MONTH

\*Floor plans vary slightly in size and layout based on location in building.

1ST LEVEL 2ND LEVEL