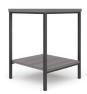

PAYTON 2, 3, OR 4 SEAT SOFA \*ottoman in select units

END TABLE
\*in select units

\*number varies

MEDIA CONSOLE & TV IN LIVING ROOM

COFFEE TABLE

\*number varies

**DINING TABLE**\*in select units

**COUNTERHEIGHT STOOLS** \*in units with a dining table