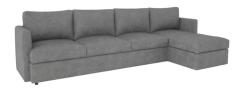

PAYTON 2, 3, OR 4 SEAT SOFA \*ottoman in select units

END TABLE
\*in select units

\*number varies

MEDIA CONSOLE & TV IN LIVING ROOM

COFFEE TABLE

\*number varies

**DINING TABLE**\*in select units

**COUNTERHEIGHT STOOLS** \*in units with a dining table